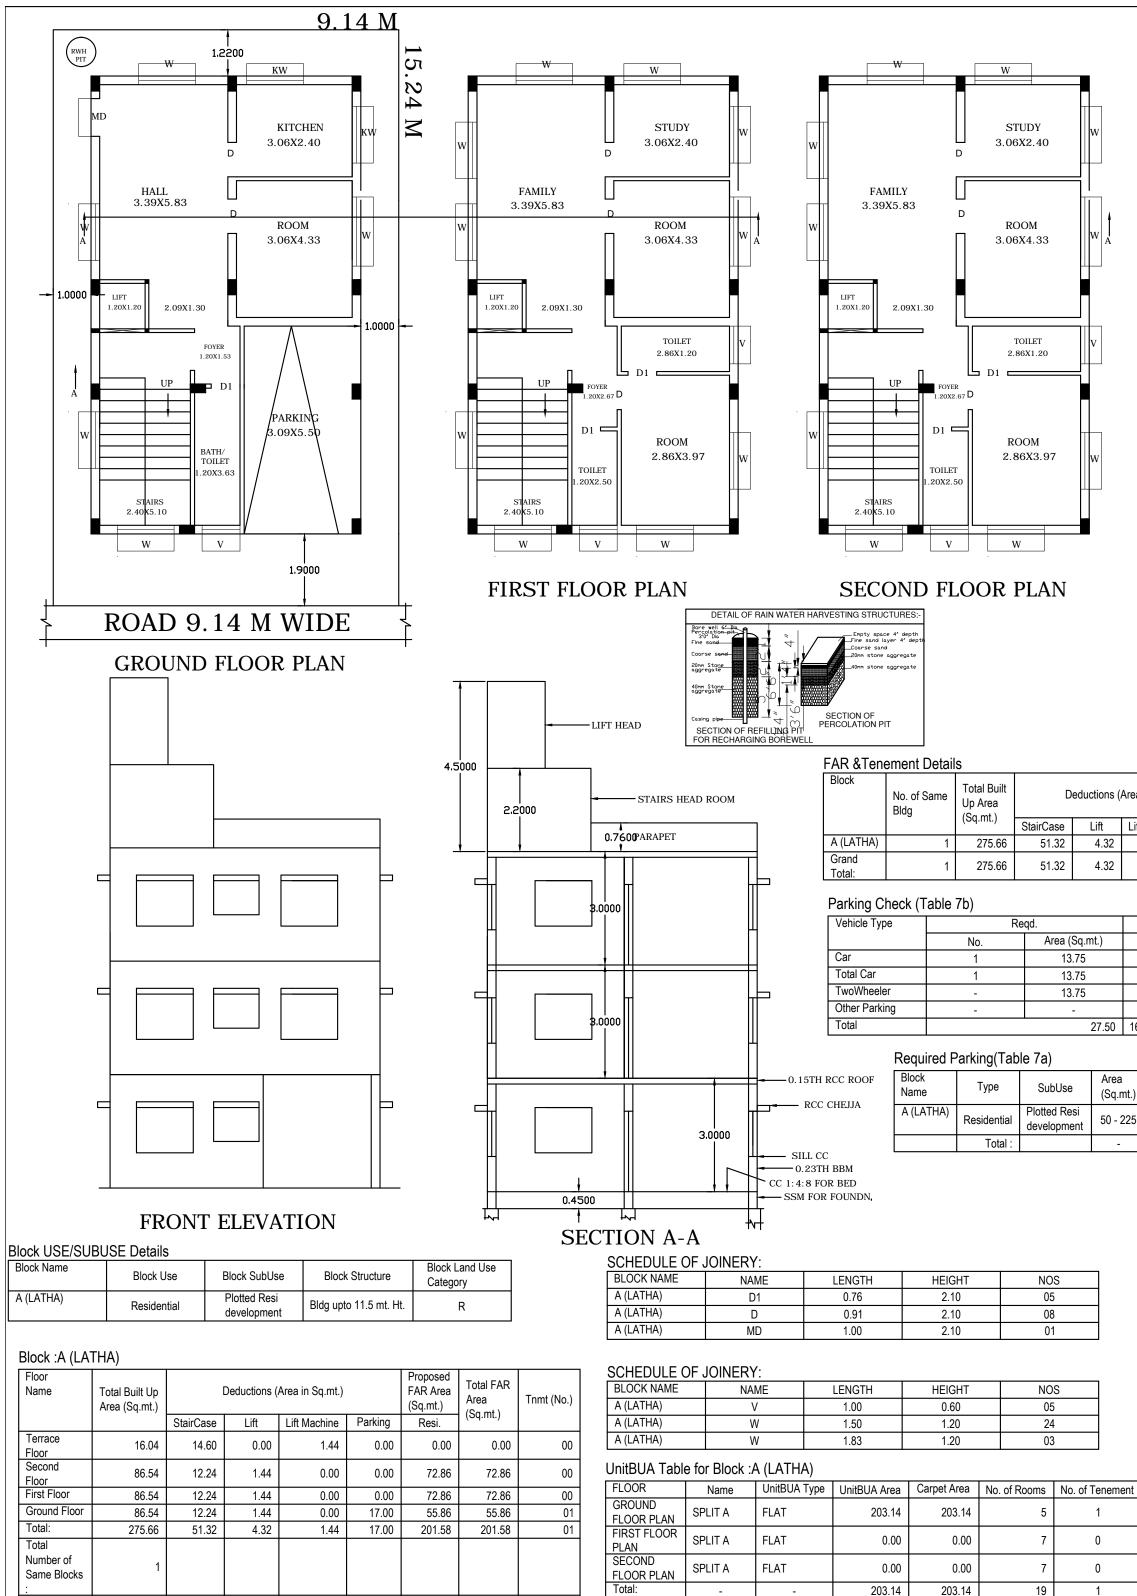

Total:

275.66 51.32 4.32 1.44 17.00 201.58 201.58



## TERRACE FLOOR PLAN



# SITE PLAN

| s ( | Area in Sq.mt.) |         | Proposed<br>FAR Area<br>(Sq.mt.) | Total FAR<br>Area<br>(Sq.mt.) | Tnmt (No.) |
|-----|-----------------|---------|----------------------------------|-------------------------------|------------|
|     | Lift Machine    | Parking | Resi.                            | (34.111.)                     |            |
| 2   | 1.44            | 17.00   | 201.58                           | 201.58                        | 01         |
| 2   | 1.44            | 17.00   | 201.58                           | 201.58                        | 1.00       |

|   | Achieved |               |  |  |
|---|----------|---------------|--|--|
|   | No.      | Area (Sq.mt.) |  |  |
|   | 1