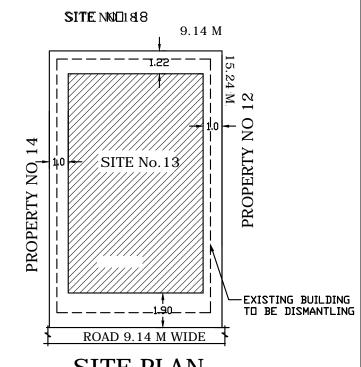

# SITE PLAN

| s ( | Area in Sq.mt.) |         | Proposed<br>FAR Area<br>(Sq.mt.) | Total FAR<br>Area<br>(Sq.mt.) | Tnmt (No.) |
|-----|-----------------|---------|----------------------------------|-------------------------------|------------|
|     | Lift Machine    | Parking | Resi.                            | (34.111.)                     |            |
| 2   | 1.44            | 17.00   | 201.58                           | 201.58                        | 01         |
| 2   | 1.44            | 17.00   | 201.58                           | 201.58                        | 1.00       |